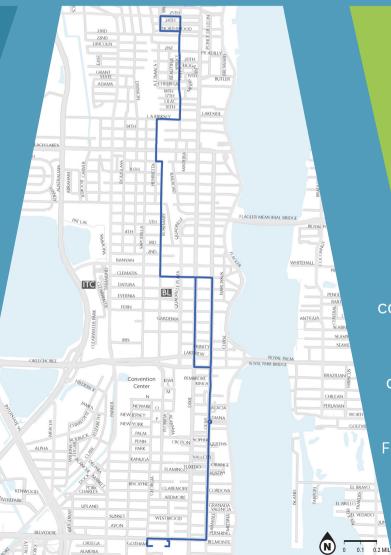

## COMMUNITY ENGAGEMENT MEETING

using
RideWPB
for your
next trip!

rideWPB.com

Interested in giving shuttle route feedback?

We are providing you an opportunity to share your valuable feedback on the proposed north/south fixed shuttle route.

Your input is crucial in shaping the future of our transportation initiatives aimed at moving people safely and decreasing congestion.

Wednesday, Jan. 17, 2024 5:30 - 6:30 p.m.

The Box Art Gallery 809 Belvedere Road, West Palm Beach, FL 33401