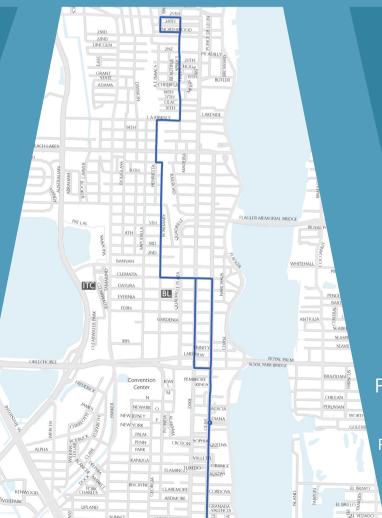

## COMMUNITY ENGAGEMENT MEETING

Consider using RideWPB for your next trip!

rideWPB.com

Interested in giving shuttle route feedback?

We are providing you an opportunity to share your valuable feedback on the proposed north/south fixed shuttle route.

Your input is crucial in shaping the future of our transportation initiatives aimed at moving people safely and decreasing congestion.

**Saturday, Jan. 13, 2024** 10:30 - 11:30 a.m.

The Norton Museum
1450 S. Dixie Hwy,
West Palm Beach, FL 33401