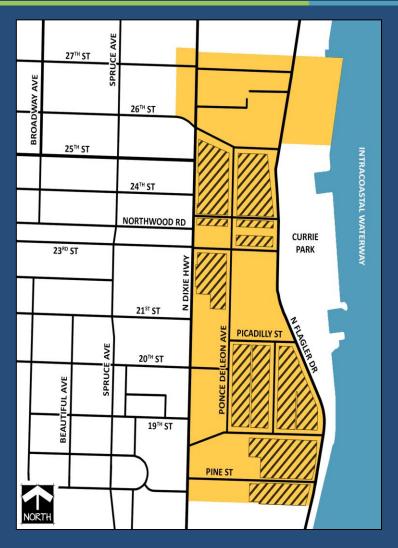

### **CMUD South**

The maximum of 4,065 residential units and 2.3 million square feet of retail-commercial permitted in CMUD would also include the area to the south.

The area roughly bounded by Pine Street to the north and Good Samaritan Hospital to the south.