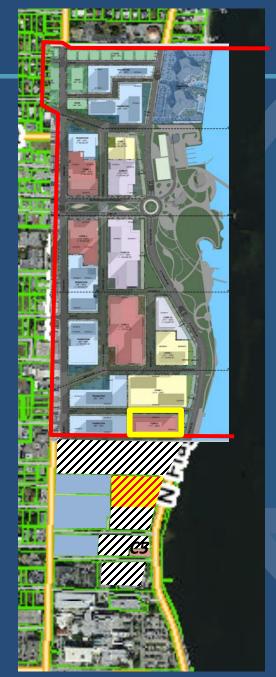

### **CMUD South**

The maximum of 4,065 residential units and 2.3 million square feet of retail-commercial permitted in CMUD would also include the area to the south.

The area roughly bounded by Pine Street to the north and Good Samaritan Hospital to the south.

# CMUD Southwest PALM BEACH

**Block X:** 

Residential, office, Temple Israel

Block A:

**Flagler Pointe Condominium (1)** 

Block B:

Villa Del Lago (5,7,8)

**Majestic Towers (6)** 

Residential

Offices

**Block C:** 

**Offices** 

The Slade Condominium (4)

**Block D:** 

**Good Samaritan Vacant (1)** 

Flagler Waterview (1515 N. Flagler)(2)

WEST PALM BEACH

Flagler Pointe

Villa Del Lago/ Majestic Towers

The Slade

Flagler Waterview