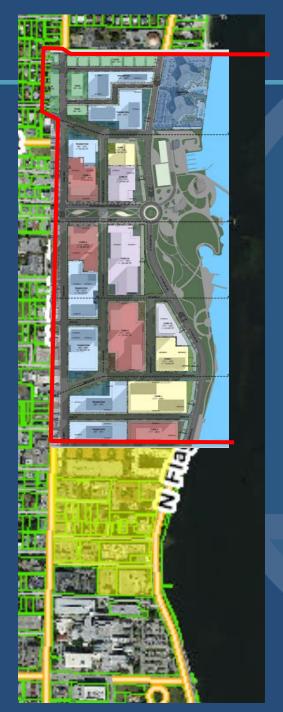

### **CMUD South**

The maximum of 4,065 residential units and 2.3 million square feet of retail-commercial permitted in CMUD would also include the area to the south.

The area roughly bounded by Pine Street to the north and Good Samaritan Hospital to the south.

# **CMUD South Building Heights**