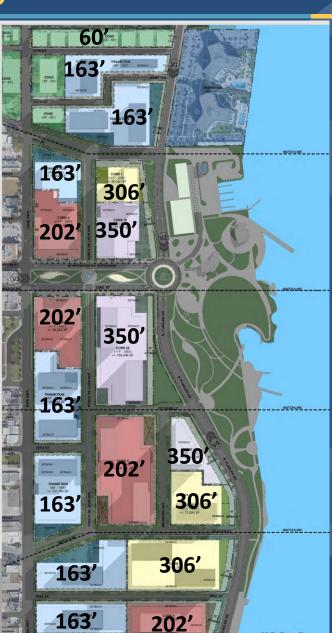

#### **SUB-DISTRICT LEGEND:**

CORE IA: HEIGHT W/ INCENTIVES: (111' – 350') 13' – 10' floor to ceiling 26-34 stories

CORE I: HEIGHT W/ INCENTIVES: (111' – 306')

**23-29 stories** 

CORE II: HEIGHT W/ INCENTIVES: (111' – 202')

**15-19 stories** 

TRANSITION: HEIGHT W/ INCENTIVES: (85' – 163')

**12-15** stories

EDGE: HEIGHT W/ INCENTIVES: (36' – 60')

2-4 stories

#### **CORE IA:**

HEIGHT W/ INCENTIVES: (111' – 350')

#### CORE I:

HEIGHT W/ INCENTIVES: (111' – 306')

#### **CORE II:**

HEIGHT W/ INCENTIVES: (111' – 202')

#### **TRANSITION:**

HEIGHT W/ INCENTIVES: (85' – 163')

#### EDGE:

HEIGHT W/INCENTIVES: (36' – 60')

- 1. Zoning for Temple Israel (Core II-202' vs. Core I-306')
- 2. Leave current PD's intact
- 3. Zoning for 1701/1717 N. Flagler
- 4. Zoning along S. Dixie Hwy. (GC to Transition) with related POR properties.