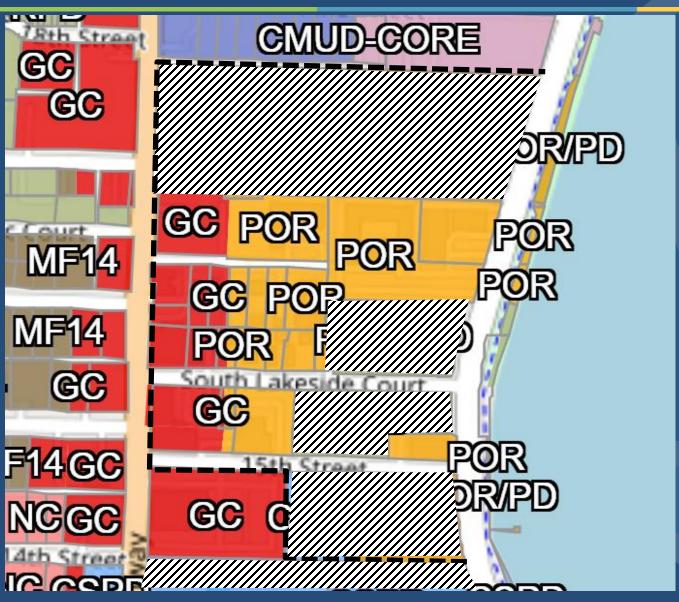

### **Current Zoning**

Professional Office Residential (POR)

General
Commercial (GC)

Planned Development (PD)

### **Current Zoning**