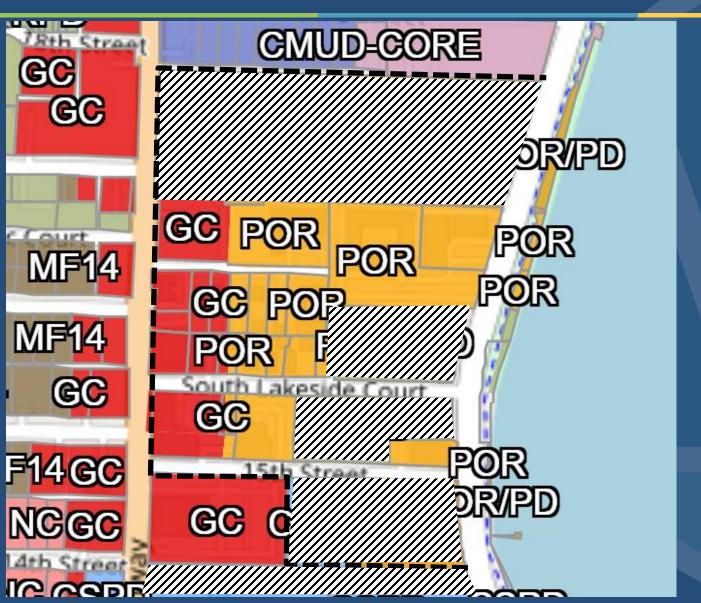

### **Current Zoning**

Professional Office Residential (POR)

General
Commercial (GC)

Planned Development (PD)

### **Current Zoning**

# **Professional Office Residential**

- Max Height 40'
   or 2' in height
   per 1' of side
   and rear setback
- Max FAR (bldg.sf/land sf)
- -0.50 (lot)
- 0.75 (PD)

Residential Density: 14 units/acre