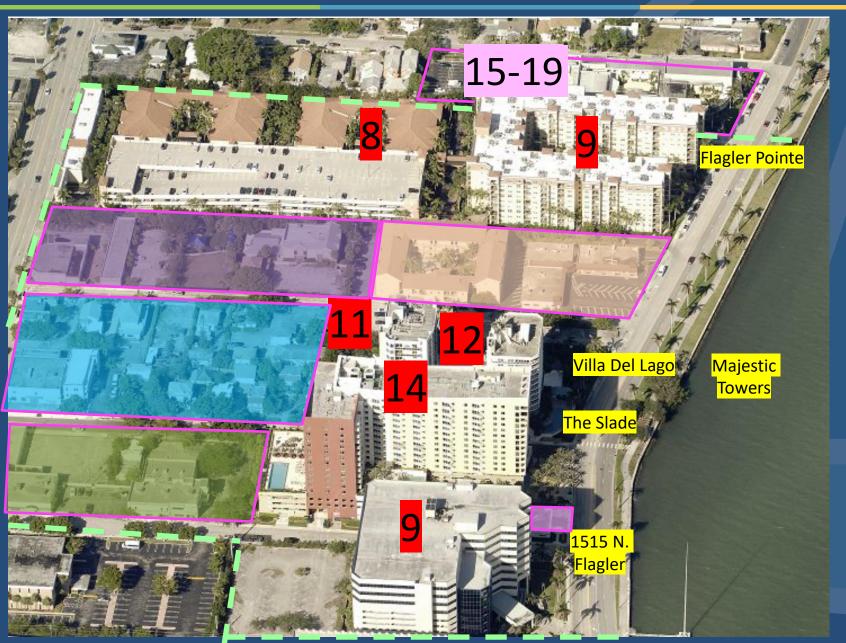

# CMUD Southwest PALM BEACH

**Block X:** 

Residential, office, Temple Israel

Block A:

**Flagler Pointe Condominium (1)** 

Block B:

Villa Del Lago (5,7,8)

**Majestic Towers (6)** 

Residential

Offices

**Block C:** 

**Offices** 

The Slade Condominium (4)

**Block D:** 

**Good Samaritan Vacant (1)** 

Flagler Waterview (1515 N. Flagler)(2)

WEST PALM BEACH

Flagler Pointe

Villa Del Lago/ Majestic Towers

The Slade

Flagler Waterview