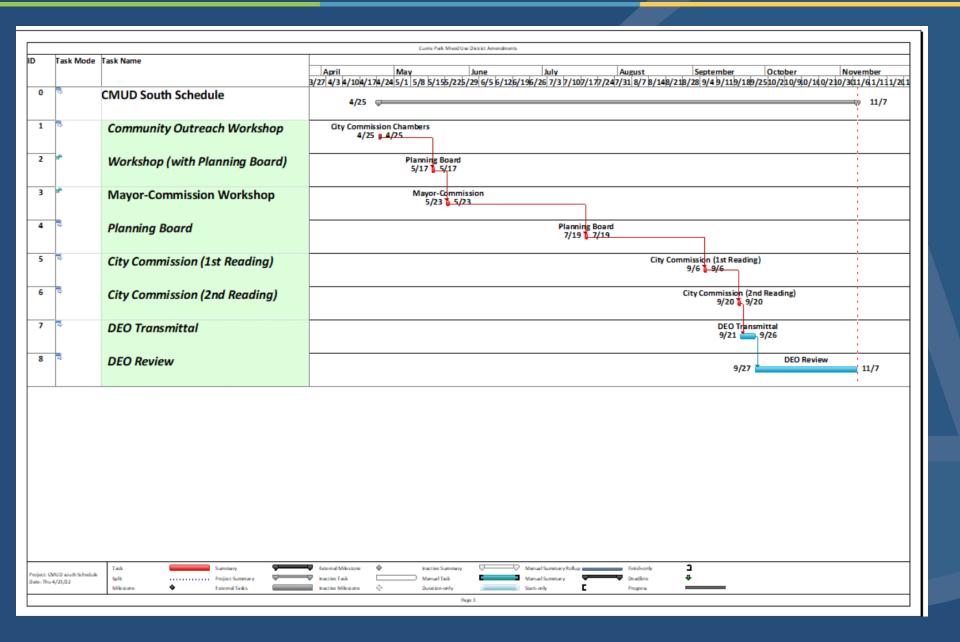

# CMUD South Tentative Schedule WPB TO BEACH

# CMUD South Tentative Schedule WPB TO STEACH