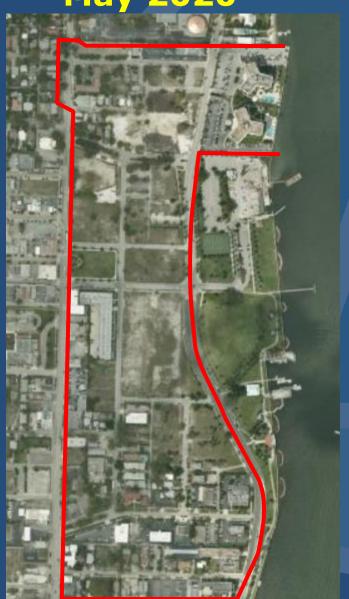

# **CMUD South Analysis Public Meeting**

**April 25, 2022** 



WEST PALM BEACH

### City Mixed-Use Districts





Broadway Mixed Use District

- Northwood Mixed-Use District
- Currie Mixed Use District

#### **CMUD Area**



- March 1-7, 2014 Seven-day public visioning workshop with residents
- Sept.29, 2014/Nov. 10, 2014 City Commission approved Comp. Plan amendments and text amendments to the ZLDRs
- Base heights from 3 to 8 stories with increases up to 15 stories or 195'.
- A maximum of 4,065 residential units and 2.3 million square feet of retail-commercial can be built.

### CMUD Area - 2014, 2020



October 2014



**May 2020** 



### **CMUD Zoning Districts**



#### **SUB-DISTRICT LEGEND:**

CORE IA: HEIGHT W/ INCENTIVES: (111' – 350') 13' – 10' floor to ceiling 26-34 stories

CORE I: HEIGHT W/ INCENTIVES: (111' – 306')

**23-29 stories** 

CORE II: HEIGHT W/ INCENTIVES: (111' – 202')

**15-19 stories** 

TRANSITION: HEIGHT W/ INCENTIVES: (85' – 163')

**12-15** stories

EDGE: HEIGHT W/ INCENTIVES: (36' – 60')

2-4 stories

#### **WPB**

CMUD – ZONING OVERLAY AND MASSING STUDY WEST PALM BEACH, FL.



Incentives must be met to achieve increased height

- Northwood Rd. Extension
- Workforce Housing
- Currie Park Improvements
- Food Store
- Currie Park Parking
- Mobility Options
- LEED Certification
- Public Open Spaces

### **CMUD South**

The maximum of 4,065 residential units and 2.3 million square feet of retai