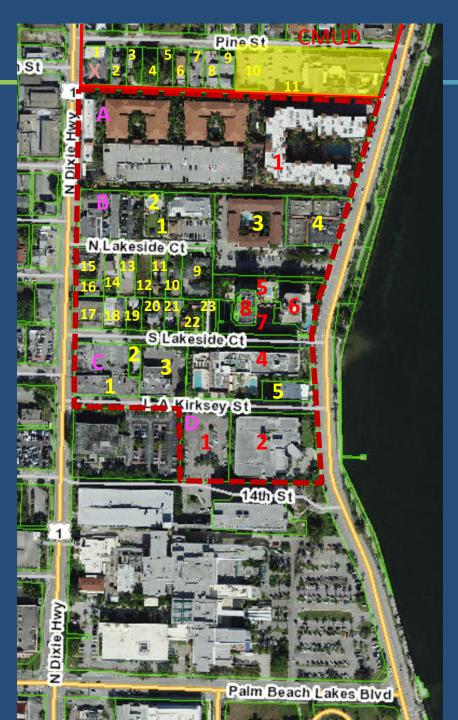

# CMUD Southwest PALM BEACH

**Block X:** 

Residential, office, Temple Israel

Block A:

**Flagler Pointe Condominium (1)** 

Block B:

Villa Del Lago (5,7,8)

**Majestic Towers (6)** 

Residential

Offices

**Block C:** 

**Offices** 

The Slade Condominium (4)

**Block D:** 

**Good Samaritan Vacant (1)** 

Flagler Waterview (1515 N. Flagler)(2)

## **CMUD South**

| A      | D                                               |                                        | U                                           | L        |                                             | G      | ı                      | K       | L       | IVI                                              | IV         | 0       |  |
|--------|-------------------------------------------------|----------------------------------------|---------------------------------------------|----------|---------------------------------------------|--------|------------------------|---------|---------|--------------------------------------------------|------------|---------|--|
|        | CURRIE MIXED USE DISTRICT SOUTH PARCEL ANALYSIS |                                        |                                             |          |                                             |        |                        |         |         |                                                  |            |         |  |
| -      |                                                 |                                        |                                             |          |                                             |        |                        |         |         |                                                  |            |         |  |
|        |                                                 |                                        |                                             | BUI      |                                             |        |                        | Block   |         |                                                  |            |         |  |
| Block  | #                                               | PCN                                    |                                             | LDI      |                                             |        |                        | Acreage | SQFT    | UNITS                                            | ZONING     | FLU     |  |
| Letter |                                                 |                                        | 2022 Owner                                  | NG       | Site Address                                | Acres  | 2022 Property Use      | Acreage |         |                                                  |            |         |  |
|        |                                                 |                                        |                                             | İ        |                                             |        |                        |         |         |                                                  |            |         |  |
| В      | 1                                               | 74434315170000050                      | 1700 DIXIE LLC                              |          | 1700 N. DIXIE HWY.                          | 1.6407 | OFFICES                | 8.218   | 24,777  |                                                  | POR        | C, MF   |  |
| В      | 2                                               | 74434315000050020                      | CITY OF WEST PALM BEACH                     | VA       | N. DIXIE HWY.                               | 0.0200 | EASEMENT               |         |         |                                                  | POR        | MF      |  |
| В      | 3                                               | 74434315170000013                      | 1701 N. FLAGLER DRIVE OWNER LLC             |          | 1701 N. FLAGLER DR.                         | 1.8000 | RESIDENTIAL            |         |         | 58                                               | POR        | MF      |  |
| В      | 4                                               | 74434315170000011                      | 1717 N. FLAGLER DRIVE VENTURE LLC           |          | 1717 N. FLAGLER DR.                         | 0.6807 | MEDICAL OFFICE         |         | 11,960  |                                                  | POR        | MF      |  |
| В      | 5                                               | 74434315170000431                      | VILLA DEL LAGO CONDOMINIUM ASSN. INC.       | VIL      | N. FLAGLER DR.                              | 0.4314 | RESIDENTIAL            |         |         |                                                  | RPD        | MF      |  |
| В      | _                                               | 74434315280010101-920                  | (NUMEROUS)                                  | MA       | 1617 N. FLAGLER DR.                         | 0.4626 | RESIDENTIAL            |         |         | 38                                               | RPD        | MF      |  |
| В      | 7                                               | 74434315180000011                      | VILLA DEL LAGO CONDO ASSN. INC.             | VIL      | 1623 N. FLAGLER DR.                         | 0.3888 | RESIDENTIAL            |         |         |                                                  | RPD        | MF      |  |
| В      | 8                                               | 74434315170000433                      | TDC FLAGLER TWO LTD                         |          | 1617 N. FLAGLER DR.                         | 0.1546 | RESIDENTIAL            |         |         | 50                                               | RPD        | MF      |  |
|        | _                                               | 74434315430000201-1004                 | (NUMEROUS)                                  | VIL      |                                             |        |                        |         |         |                                                  |            |         |  |
| В      | 9                                               | 74434315170000370                      | SW WPB LLC                                  |          |                                             | 0.3635 | RESIDENTIAL            |         |         | 14                                               | POR        | MF      |  |
| В      | 10                                              | 74434315170000350                      | SW WPB LLC                                  |          | 314 N.LAKESIDE COURT                        | 0.1802 | RESIDENTIAL            |         |         | 3                                                | POR        | MF      |  |
| В      | 11                                              | 74434315170000330                      | SANDRA J MARCHMAN                           | $\vdash$ | 318 N.LAKESIDE COURT                        | 0.1802 | RESIDENTIAL            |         |         | 3                                                | POR        | MF      |  |
| В      | 12                                              | 74434315170000310                      | TERRY L MAUNEY                              |          | 322 N.LAKESIDE COURT                        | 0.1802 | RESIDENTIAL (VACANT)   |         |         |                                                  | POR        | MF      |  |
| В      | 13                                              | 74434315170000290                      | FAE HOLDINGS 501790R LLC                    |          | 324 LAKESIDE COURT                          | 0.1802 | RESIDENTIAL            |         |         | 1                                                | GC         | C       |  |
| В      | 14                                              | 74434315170000270                      | FAE HOLDINGS 501790R LLC                    | $\vdash$ | 328 LAKESIDE COURT                          | 0.1802 | OFFICES                |         | 1,856   |                                                  | GC         | С       |  |
| В      | 15                                              | 74434315170000231                      | EL CAMINO REAL LLC                          |          | 1620 N. DIXIE HWY.                          | 0.2261 | OFFICES                |         | 2,186   |                                                  | GC         | C       |  |
| В      | 16                                              | 74434315170000233                      | ROYAL PALM GROUP                            | $\vdash$ | 1618 N. DIXIE HWY.                          | 0.1061 | OFFICES                |         | 884     |                                                  | GC         | C       |  |
| В      | 17                                              | 74434315180000230                      | ROYAL PALM GROUP                            |          | 1616 N. DIXIE HWY.                          | 0.2140 | WAREHOUSE              |         | 14,297  | 12                                               | GC         | C       |  |
| В      | 18                                              | 74434315180000200                      | BEACHWAY LOFTS LLC                          |          | 325 S. LAKESIDE CT.                         | 0.1818 | RESIDENTIAL            |         |         | 12                                               | GC         | C       |  |
| В      | 19                                              | 74434315180000180                      | ABIJONSA ENTERPRISE LLC                     |          | 323 S. LAKESIDE CT.                         | 0.1212 | RESIDENTIAL            |         |         | 1                                                | POR        | MF      |  |
| В      | 20                                              | 74434315180000150                      | STEPHEN LEONARD                             |          | 317 S. LAKESIDE CT.                         | 0.1722 | RESIDENTIAL            |         |         | 1                                                | POR        | MF      |  |
| В      | 21                                              | 74434315180000121                      | STEPHEN LEONARD                             |          | 309 S. LAKESIDE CT.                         | 0.1056 | RESIDENTIAL            |         |         | 3 4                                              | POR        | MF      |  |
| В      | 22                                              | 74434315180000100                      | JUGAL & EASTER ARORA                        |          | 305 S. LAKESIDE CT.                         | 0.1327 | RESIDENTIAL            |         |         |                                                  | POR        | MF      |  |
| В      | 23                                              | 74434315180000090                      | 1701 N. FLAGLER DRIVE OWNER LLC             |          | 301 S. LAKESIDE CT.                         | 0.1148 | PARKING                |         |         | 0                                                | POR        | MF      |  |
| _      | ₩                                               |                                        |                                             |          |                                             |        |                        |         |         | (REST.)                                          |            |         |  |
| С      | 1                                               | 74434315180000270                      | 1522 NORTH DIXIE LLC & 1600 NORTH DIXIE LLC |          | 1522 N. DIXIE HWY.                          | 0.7306 | OFFICES                | 3.049   | 3,097   | Pescatore                                        | GC         | C       |  |
| _      | ⊢                                               |                                        |                                             |          |                                             |        |                        |         |         | (OFF.)                                           |            | +       |  |
|        |                                                 |                                        |                                             |          |                                             |        |                        |         | 9,496   |                                                  |            | C       |  |
|        | 1                                               | 74434315180000340                      | DOVAL DALM CROUDLIC                         |          | 222 C LAVECIDE COURT                        | 0.0000 | DECIDENTIAL            |         |         | Pure Life Renal                                  | DOD        |         |  |
| C      | 2                                               | 74434315180000340<br>74434315180000360 | ROYAL PALM GROUP LLC GOUSSE UROLOGY LLC     | $\vdash$ | 322 S. LAKESIDE COURT<br>321 LA KIRKSEY ST. | 0.0909 | RESIDENTIAL<br>OFFICES |         | 13,488  | 1                                                | POR<br>POR | C<br>MF |  |
| C      | 3<br>4                                          | 74434315180000360                      | (NUMEROUS)                                  | SLA      | 1551 N. FLAGLER DR.                         | 1.3577 | RESIDENTIAL            |         | 13,488  | 200                                              | RPD        | MF      |  |
| C      | 5                                               | 74434315420055110                      | 1525 NORTH FLAGLER LLC                      | SLA      | 1525 N. FLAGLER DR.                         | 0.2893 | OFFICES                |         | 4,260   | 200                                              | POR        | MF      |  |
|        | 1                                               | 74434313000000020                      | 1323 NONTH FLAGLER LLC                      |          | 1323 N. FLAGLER DK.                         | 0.2033 | OFFICES                |         | 4,200   |                                                  | PUR        | IVIF    |  |
| D      | 1                                               | 744343315000060040                     | TENET GOOD SAMARITAN INC.                   | GO       | 301 14TH ST.                                | 0.8338 | PARKING/HOSPITAL       | 2.969   | 0       |                                                  | CSPD       | MF      |  |
| D      | 2                                               | 744343315000060040                     | 1515 FLAGLER PROPERTY LP                    | FLA      |                                             | 2.1353 | OFFICES                | 2.303   | 161,206 |                                                  | POR-PD     | MF      |  |
|        |                                                 | , 11343313000000000                    | 2010 I EAGLERT ROTERTT EF                   |          | 1010 N. I LAGLEN DIV.                       | 2.1333 | OTTICES                |         | 101,200 |                                                  | 7011-10    | 1411    |  |
|        | Н                                               |                                        |                                             |          |                                             |        |                        |         |         | <del>                                     </del> |            |         |  |
|        |                                                 |                                        | EXISTING PLANNED DEVELOPMENT                |          |                                             |        | CMUD SOUTH TOTAL:      | 21.476  | 253.807 | 789                                              |            |         |  |
|        |                                                 |                                        |                                             |          |                                             |        |                        |         |         | <del>                                     </del> |            |         |  |
|        |                                                 |                                        |                                             |          |                                             |        | CMUD SOUTH TOTAL:      | 11.267  | 86,301  | 101                                              |            |         |  |
|        |                                                 |                                        |                                             |          |                                             |        | (excluding PD's)       |         | ,       |                                                  |            |         |  |
|        |                                                 |                                        |                                             |          |                                             |        |                        |         |         |                                                  |            |         |  |
|        |                                                 |                                        |                                             |          |                                             |        | CMUD SOUTH PD TOTALS:  | 10.209  | 167,506 | 688                                              |            |         |  |
|        |                                                 |                                        |                                             |          |                                             |        | PD % OF TOTALS:        | 47.5%   | 66.0%   | 87.2%                                            |            |         |  |
|        |                                                 |                                        |                                             |          |                                             |        |                        |         |         |                                                  |            |         |  |

WEST PALM BEACH

Flagler Pointe

Villa Del Lago/ Majestic Towers

The Slade

Flagler Waterview