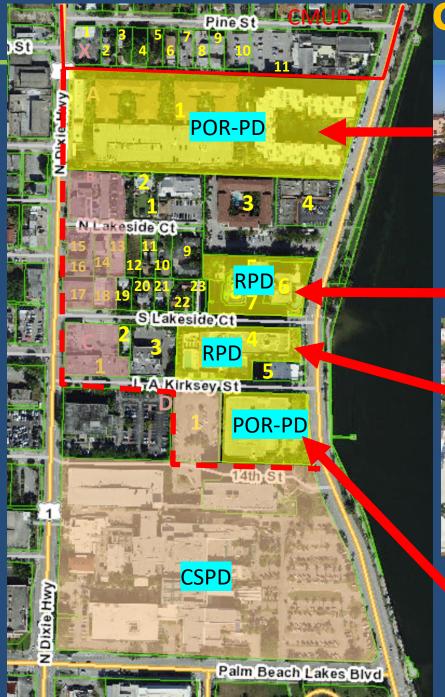

# CMUD Southwest PALM BEACH

**Block X:** 

Residential, office, Temple Israel

Block A:

**Flagler Pointe Condominium (1)** 

Block B:

Villa Del Lago (5,7,8)

**Majestic Towers (6)** 

Residential

Offices

**Block C:** 

**Offices** 

The Slade Condominium (4)

**Block D:** 

**Good Samaritan Vacant (1)** 

Flagler Waterview (1515 N. Flagler)(2)

## **CMUD South**

| A      | D                                               |                                        | U                                           | L        |                                             | G      | ı                      | K       | L       | IVI                                              | IV         | 0       |  |
|--------|-------------------------------------------------|----------------------------------------|---------------------------------------------|----------|---------------------------------------------|--------|------------------------|---------|---------|--------------------------------------------------|------------|---------|--|
|        | CURRIE MIXED USE DISTRICT SOUTH PARCEL ANALYSIS |                                        |                                             |          |                                             |        |                        |         |         |                                                  |            |         |  |
| -      |                                                 |                                        |                                             |          |                                             |        |                        |         |         |                                                  |            |         |  |
|        |                                                 |                                        |                                             | BUI      |                                             |        |                        | Block   |         |                                                  |            |         |  |
| Block  | #                                               | PCN                                    |                                             | LDI      |                                             |        |                        | Acreage | SQFT    | UNITS                                            | ZONING     | FLU     |  |
| Letter |                                                 |                                        | 2022 Owner                                  | NG       | Site Address                                | Acres  | 2022 Property Use      | Acreage |         |                                                  |            |         |  |
|        |                                                 |                                        |                                             | İ        |                                             |        |                        |         |         |                                                  |            |         |  |
| В      | 1                                               | 74434315170000050                      | 1700 DIXIE LLC                              |          | 1700 N. DIXIE HWY.                          | 1.6407 | OFFICES                | 8.218   | 24,777  |                                                  | POR        | C, MF   |  |
| В      | 2                                               | 74434315000050020                      | CITY OF WEST PALM BEACH                     | VA       | N. DIXIE HWY.                               | 0.0200 | EASEMENT               |         |         |                                                  | POR        | MF      |  |
| В      | 3                                               | 74434315170000013                      | 1701 N. FLAGLER DRIVE OWNER LLC             |          | 1701 N. FLAGLER DR.                         | 1.8000 | RESIDENTIAL            |         |         | 58                                               | POR        | MF      |  |
| В      | 4                                               | 74434315170000011                      | 1717 N. FLAGLER DRIVE VENTURE LLC           |          | 1717 N. FLAGLER DR.                         | 0.6807 | MEDICAL OFFICE         |         | 11,960  |                                                  | POR        | MF      |  |
| В      | 5                                               | 74434315170000431                      | VILLA DEL LAGO CONDOMINIUM ASSN. INC.       | VIL      | N. FLAGLER DR.                              | 0.4314 | RESIDENTIAL            |         |         |                                                  | RPD        | MF      |  |
| В      | _                                               | 74434315280010101-920                  | (NUMEROUS)                                  | MA       | 1617 N. FLAGLER DR.                         | 0.4626 | RESIDENTIAL            |         |         | 38                                               | RPD        | MF      |  |
| В      | 7                                               | 74434315180000011                      | VILLA DEL LAGO CONDO ASSN. INC.             | VIL      | 1623 N. FLAGLER DR.                         | 0.3888 | RESIDENTIAL            |         |         |                                                  | RPD        | MF      |  |
| В      | 8                                               | 74434315170000433                      | TDC FLAGLER TWO LTD                         |          | 1617 N. FLAGLER DR.                         | 0.1546 | RESIDENTIAL            |         |         | 50                                               | RPD        | MF      |  |
|        | _                                               | 74434315430000201-1004                 | (NUMEROUS)                                  | VIL      |                                             |        |                        |         |         |                                                  |            |         |  |
| В      | 9                                               | 74434315170000370                      | SW WPB LLC                                  |          |                                             | 0.3635 | RESIDENTIAL            |         |         | 14                                               | POR        | MF      |  |
| В      | 10                                              | 74434315170000350                      | SW WPB LLC                                  |          | 314 N.LAKESIDE COURT                        | 0.1802 | RESIDENTIAL            |         |         | 3                                                | POR        | MF      |  |
| В      | 11                                              | 74434315170000330                      | SANDRA J MARCHMAN                           | $\vdash$ | 318 N.LAKESIDE COURT                        | 0.1802 | RESIDENTIAL            |         |         | 3                                                | POR        | MF      |  |
| В      | 12                                              | 74434315170000310                      | TERRY L MAUNEY                              |          | 322 N.LAKESIDE COURT                        | 0.1802 | RESIDENTIAL (VACANT)   |         |         |                                                  | POR        | MF      |  |
| В      | 13                                              | 74434315170000290                      | FAE HOLDINGS 501790R LLC                    |          | 324 LAKESIDE COURT                          | 0.1802 | RESIDENTIAL            |         |         | 1                                                | GC         | C       |  |
| В      | 14                                              | 74434315170000270                      | FAE HOLDINGS 501790R LLC                    | $\vdash$ | 328 LAKESIDE COURT                          | 0.1802 | OFFICES                |         | 1,856   |                                                  | GC         | С       |  |
| В      | 15                                              | 74434315170000231                      | EL CAMINO REAL LLC                          |          | 1620 N. DIXIE HWY.                          | 0.2261 | OFFICES                |         | 2,186   |                                                  | GC         | C       |  |
| В      | 16                                              | 74434315170000233                      | ROYAL PALM GROUP                            | $\vdash$ | 1618 N. DIXIE HWY.                          | 0.1061 | OFFICES                |         | 884     |                                                  | GC         | C       |  |
| В      | 17                                              | 74434315180000230                      | ROYAL PALM GROUP                            |          | 1616 N. DIXIE HWY.                          | 0.2140 | WAREHOUSE              |         | 14,297  | 12                                               | GC         | C       |  |
| В      | 18                                              | 74434315180000200                      | BEACHWAY LOFTS LLC                          |          | 325 S. LAKESIDE CT.                         | 0.1818 | RESIDENTIAL            |         |         | 12                                               | GC         | C       |  |
| В      | 19                                              | 74434315180000180                      | ABIJONSA ENTERPRISE LLC                     |          | 323 S. LAKESIDE CT.                         | 0.1212 | RESIDENTIAL            |         |         | 1                                                | POR        | MF      |  |
| В      | 20                                              | 74434315180000150                      | STEPHEN LEONARD                             |          | 317 S. LAKESIDE CT.                         | 0.1722 | RESIDENTIAL            |         |         | 1                                                | POR        | MF      |  |
| В      | 21                                              | 74434315180000121                      | STEPHEN LEONARD                             |          | 309 S. LAKESIDE CT.                         | 0.1056 | RESIDENTIAL            |         |         | 3 4                                              | POR        | MF      |  |
| В      | 22                                              | 74434315180000100                      | JUGAL & EASTER ARORA                        |          | 305 S. LAKESIDE CT.                         | 0.1327 | RESIDENTIAL            |         |         |                                                  | POR        | MF      |  |
| В      | 23                                              | 74434315180000090                      | 1701 N. FLAGLER DRIVE OWNER LLC             |          | 301 S. LAKESIDE CT.                         | 0.1148 | PARKING                |         |         | 0                                                | POR        | MF      |  |
| _      | ₩                                               |                                        |                                             |          |                                             |        |                        |         |         | (REST.)                                          |            |         |  |
| С      | 1                                               | 74434315180000270                      | 1522 NORTH DIXIE LLC & 1600 NORTH DIXIE LLC |          | 1522 N. DIXIE HWY.                          | 0.7306 | OFFICES                | 3.049   | 3,097   | Pescatore                                        | GC         | C       |  |
| _      | ⊢                                               |                                        |                                             |          |                                             |        |                        |         |         | (OFF.)                                           |            | +       |  |
|        |                                                 |                                        |                                             |          |                                             |        |                        |         | 9,496   |                                                  |            | C       |  |
|        | 1                                               | 74434315180000340                      | DOVAL DALM CROUDLIC                         |          | 222 C LAVECIDE COURT                        | 0.0000 | DECIDENTIAL            |         |         | Pure Life Renal                                  | DOD        |         |  |
| C      | 2                                               | 74434315180000340<br>74434315180000360 | ROYAL PALM GROUP LLC GOUSSE UROLOGY LLC     | $\vdash$ | 322 S. LAKESIDE COURT<br>321 LA KIRKSEY ST. | 0.0909 | RESIDENTIAL<br>OFFICES |         | 13,488  | 1                                                | POR<br>POR | C<br>MF |  |
| C      | 3<br>4                                          | 74434315180000360                      | (NUMEROUS)                                  | SLA      | 1551 N. FLAGLER DR.                         | 1.3577 | RESIDENTIAL            |         | 13,488  | 200                                              | RPD        | MF      |  |
| C      | 5                                               | 74434315420055110                      | 1525 NORTH FLAGLER LLC                      | SLA      | 1525 N. FLAGLER DR.                         | 0.2893 | OFFICES                |         | 4,260   | 200                                              | POR        | MF      |  |
|        | 1                                               | 74434313000000020                      | 1323 NONTH FLAGLER LLC                      |          | 1323 N. FLAGLER DK.                         | 0.2033 | OFFICES                |         | 4,200   |                                                  | PUR        | IVIF    |  |
| D      | 1                                               | 744343315000060040                     | TENET GOOD SAMARITAN INC.                   | GO       | 301 14TH ST.                                | 0.8338 | PARKING/HOSPITAL       | 2.969   | 0       |                                                  | CSPD       | MF      |  |
| D      | 2                                               | 744343315000060040                     | 1515 FLAGLER PROPERTY LP                    | FLA      |                                             | 2.1353 | OFFICES                | 2.303   | 161,206 |                                                  | POR-PD     | MF      |  |
|        |                                                 | , 11343313000000000                    | 2010 I EAGLERT ROTERTT EF                   |          | 1010 N. I LAGLEN DIV.                       | 2.1333 | OTTICES                |         | 101,200 |                                                  | 7011-10    | 1411    |  |
|        | Н                                               |                                        |                                             |          |                                             |        |                        |         |         | <del>                                     </del> |            |         |  |
|        |                                                 |                                        | EXISTING PLANNED DEVELOPMENT                |          |                                             |        | CMUD SOUTH TOTAL:      | 21.476  | 253.807 | 789                                              |            |         |  |
|        |                                                 |                                        |                                             |          |                                             |        |                        |         |         | <del>                                     </del> |            |         |  |
|        |                                                 |                                        |                                             |          |                                             |        | CMUD SOUTH TOTAL:      | 11.267  | 86,301  | 101                                              |            |         |  |
|        |                                                 |                                        |                                             |          |                                             |        | (excluding PD's)       |         | ,       |                                                  |            |         |  |
|        |                                                 |                                        |                                             |          |                                             |        |                        |         |         |                                                  |            |         |  |
|        |                                                 |                                        |                                             |          |                                             |        | CMUD SOUTH PD TOTALS:  | 10.209  | 167,506 | 688                                              |            |         |  |
|        |                                                 |                                        |                                             |          |                                             |        | PD % OF TOTALS:        | 47.5%   | 66.0%   | 87.2%                                            |            |         |  |
|        |                                                 |                                        |                                             |          |                                             |        |                        |         |         |                                                  |            |         |  |