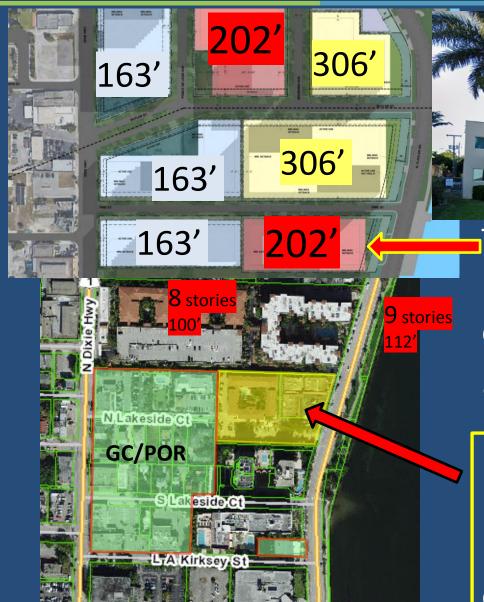

# **CMUD South Building Heights**

#### Temple Israel/1701 N. Flagler/GC & POR

WEST PALM BEACH

Temple Israel

1901 N. Flagler Dr.

CMUD Core II

202′ (15 – 19 stories)

1701/1717 N. Flagler Dr.

POR @ 14 units/ac.: 34 units

#### **CORE IA:**

HEIGHT W/ INCENTIVES: (111' – 350')

#### CORE I:

HEIGHT W/ INCENTIVES: (111' – 306')

#### **CORE II:**

HEIGHT W/ INCENTIVES: (111' – 202')

#### **TRANSITION:**

HEIGHT W/ INCENTIVES: (85' – 163')

#### EDGE:

HEIGHT W/INCENTIVES: (36' – 60')

- 1. Zoning for Temple Israel (Core II-202' vs. Core I-306')
- 2. Leave current PD's intact
- 3. Zoning for 1701/1717 N. Flagler
- 4. Zoning along S. Dixie Hwy. (GC to Transition) with related POR properties.