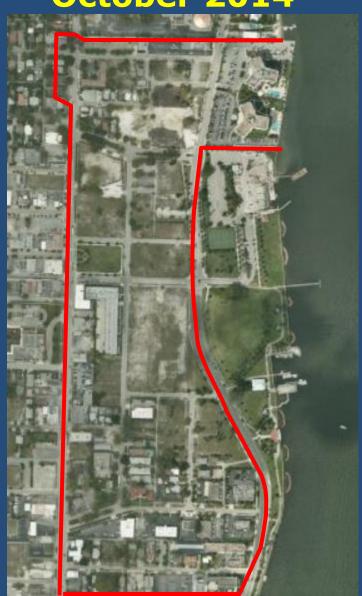

# **CMUD South Analysis Public Meeting**

**April 25, 2022** 



WEST PALM BEACH

### City Mixed-Use Districts





Broadway Mixed Use District

- Northwood Mixed-Use District
- Currie Mixed Use District

#### **CMUD Area**



- March 1-7, 2014 Seven-day public visioning workshop with residents
- Sept.29, 2014/Nov. 10, 2014 City Commission approved Comp. Plan amendments and text amendments to the ZLDRs
- Base heights from 3 to 8 stories with increases up to 15 stories or 195'.
- A maximum of 4,065 residential units and 2.3 million square feet of retail-commercial can be built.

### CMUD Area - 2014, 2020



October 2014



**May 2020** 



### **CMUD Zoning Districts**



#### **SUB-DISTRICT LEGEND:**

CORE IA: HEIGHT W/ INCENTIVES: (111' – 350') 13' – 10' floor to ceiling 26-34 stories

CORE I: HEIGHT W/ INCENTIVES: (111' – 306')

**23-29 stories** 

CORE II: HEIGHT W/ INCENTIVES: (111' – 202')

**15-19 stories** 

TRANSITION: HEIGHT W/ INCENTIVES: (85' – 163')

**12-15** stories

EDGE: HEIGHT W/ INCENTIVES: (36' – 60')

2-4 stories

#### **WPB**

CMUD – ZONING OVERLAY AND MASSING STUDY WEST PALM BEACH, FL.



Incentives must be met to achieve increased height

- Northwood Rd. Extension
- Workforce Housing
- Currie Park Improvements
- Food Store
- Currie Park Parking
- Mobility Options
- LEED Certification
- Public Open Spaces

### **CMUD South**

The maximum of 4,065 residential units and 2.3 million squ