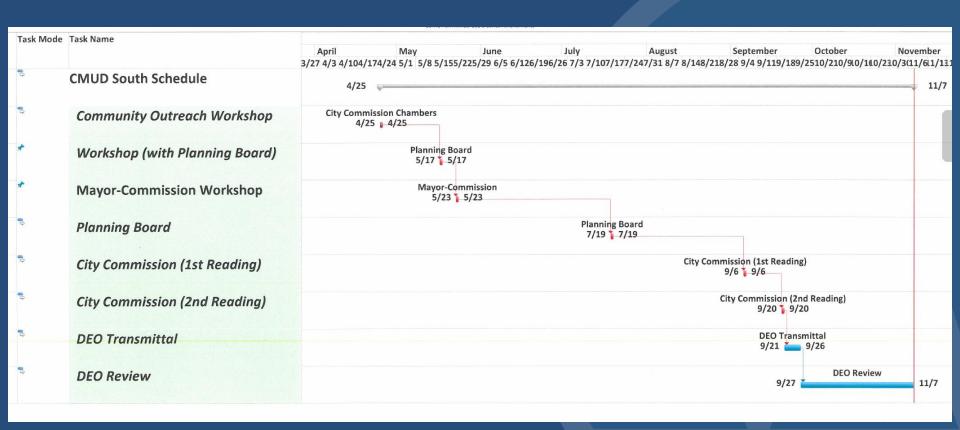

# CMUD South Tentative Schedule WPB TO BEACH

# CMUD South Tentative Schedule WPB TO STEACH