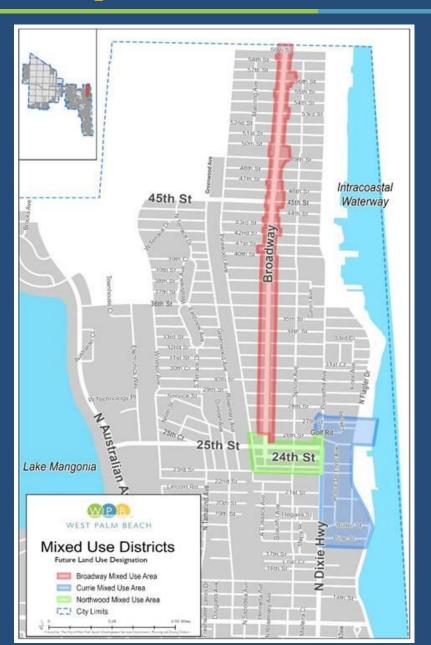

### City Mixed-Use Districts

Broadway Mixed Use District

- Northwood Mixed-Use District
- Currie Mixed Use District

#### **CMUD Area**

- March 1-7, 2014 Seven-day public visioning workshop with residents
- Sept.29, 2014/Nov. 10, 2014 City Commission approved Comp. Plan amendments and text amendments to the ZLDRs
- Base heights from 3 to 8 stories with increases up to 15 stories or 195'.
- A maximum of 4,065 residential units and 2.3 million square feet of retail-commercial can be built.