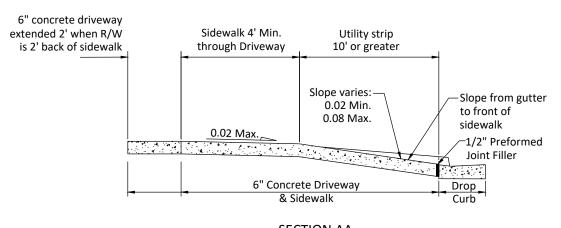

## SECTION AA

## Notes:

- Slopes can be adjusted within the ranges shown to improve ties to adjacent property and are to be transitioned so as to avoid distortion in sidewalk continuity and meet A.D.A. requirements
- 2. Concrete shall be 3,000 psi. @ 28 days
- 3. Light broom finish