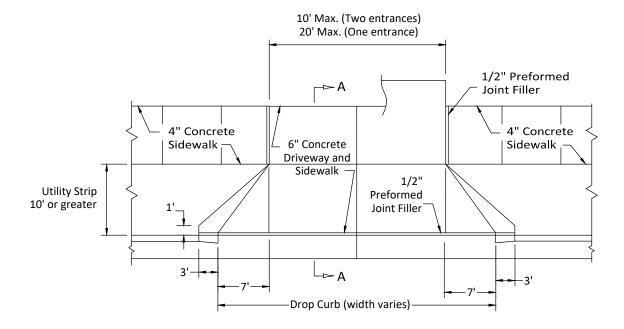

## R/W LINE AT OR 2' BACK OF SIDEWALK PLAN (30" MAX.)

WHEN DISTANCE BETWEEN CURB & SIDEWALK IS 10' OR GREATER, COMPLY WITH FLORIDA DEPARTMENT OF TRANSPORTATION (FDOT) "CONCRETE FLARED DRIVEWAYS" STANDARD PLANS, INDEX 522-003

| LATEST<br>REVISION<br>2019 | GENERAL CONSTRUCTION - CONCRETE DRIVEWAY APRONS | STANDARD<br>DETAIL |
|----------------------------|-------------------------------------------------|--------------------|
|                            | CITY OF WEST PALM BEACH - ENGINEERING SERVICES  | GC-5               |