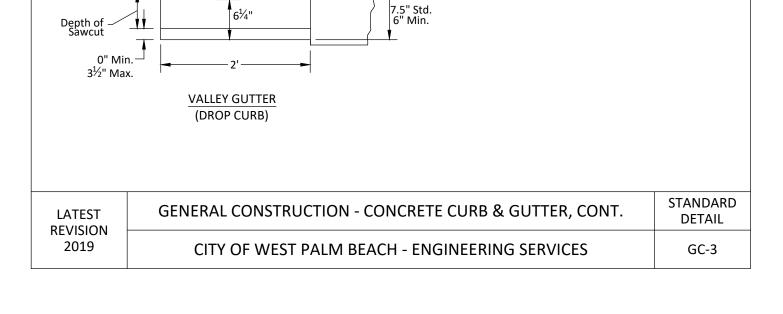

## Notes:

- 1. Ultimate strength of concrete for curbs shall be 2,500 psi. @ 28 days
- 1/8" 1/4" contraction joints in curb and gutter shall be cut as shown and at 10 ft. maximum spacing. No section shall be less than 4 ft.
- When pavement is concrete, provide a 1/2" expansion joint with pre-formed joint filler & joint seal between curb and concrete pavement. (1 1/2" taper on curb face not required at concrete pavement).
- 4. When used on high side of roadways, the cross slope of the gutter shall match the cross slope of the adjacent pavement. The thickness of the lip shall be 6", unless otherwise shown on plans.

See Note 4

Flexible Pavement