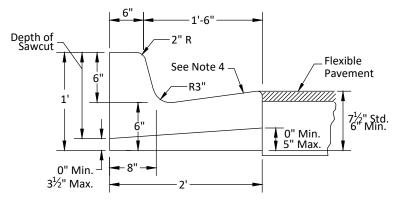

## Notes:

- 1. Ultimate strength of concrete for curbs shall be 2,500 psi. @ 28 days
- 1/8" 1/4" contraction joints in curb and gutter shall be cut as shown and at 10 ft. maximum spacing. No section shall be less than 4 ft.
- When pavement is concrete, provide a 1/2" expansion joint with pre-formed joint filler & joint seal between curb and concrete pavement. (1 1/2" taper on curb face not required at concrete pavement).
- 4. When used on high side of roadways, the cross slope of the gutter shall match the cross slope of the adjacent pavement. The thickness of the lip shall be 6", unless otherwise shown on plans.

See Note 4

Flexible Pavement