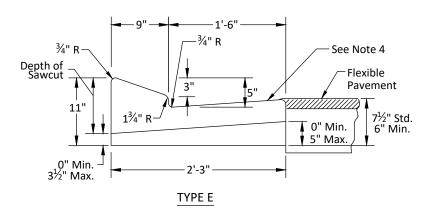

## Notes:

- 1. Ultimate strength of concrete for curbs shall be 2,500 psi. @ 28 days
- 1/8" 1/4" contraction joints in curb and gutter shall be cut as shown and at 10 ft. maximum spacing. No section shall be less than 4 ft.
- When pavement is concrete, provide a 1/2" expansion joint with pre-formed joint filler & joint seal between curb and concrete pavement. (1 1/2" taper on curb face not required at concrete pavement).
- 4. When used on high side of roadways, the cross slope of the gutter shall match the cross slope of the adjacent pavement. The thickness of the lip shall be 6", unless otherwise shown on plans.

See Note 4

Flexible Pavement